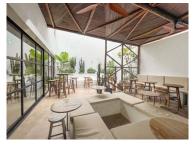

## Leased Store for Investment Avenidas Novas, Lisbon

Rented Shop with Terrace | Investment in Avenidas Novas, Lisbon

170 m² store, inserted in a prestigious modern building, with a large private terrace, a real differential in such a central location. Ideal for those who value outdoor spaces and want to provide a unique experience to customers.

## **Property Features**

- Proximity: Shopping, City, Pharmacy, Public Transport, Schools, Playground
- Saltwater pool

Terrace

T +351 925 214 716 <sup>2</sup> · T +351 212 841 814 <sup>1</sup> · E info@lxinvogue.pt Avenida 5 de Outubro, n°102 - 2° andar Sala J, 1050-060 Lisboa AMI 10563