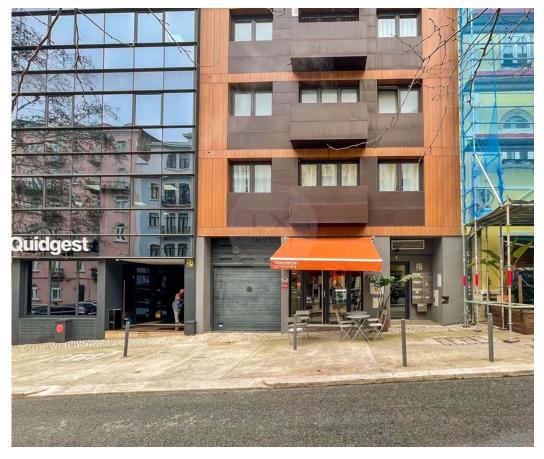

## Leased Store for Investment Avenidas Novas, Lisbon

Rented Shop with Terrace | Investment in Avenidas Novas, Lisbon

170 m² store, inserted in a prestigious modern building, with a large private terrace, a real differential in such a central location. Ideal for those who value outdoor spaces and want to provide a unique experience to customers.

Located in one of the most dynamic and valued areas of Lisbon, Avenidas Novas combines commerce, services, offices and cultural spaces, ensuring a constant flow of people. The area has excellent access and transportation, making it a strategic point for any business.